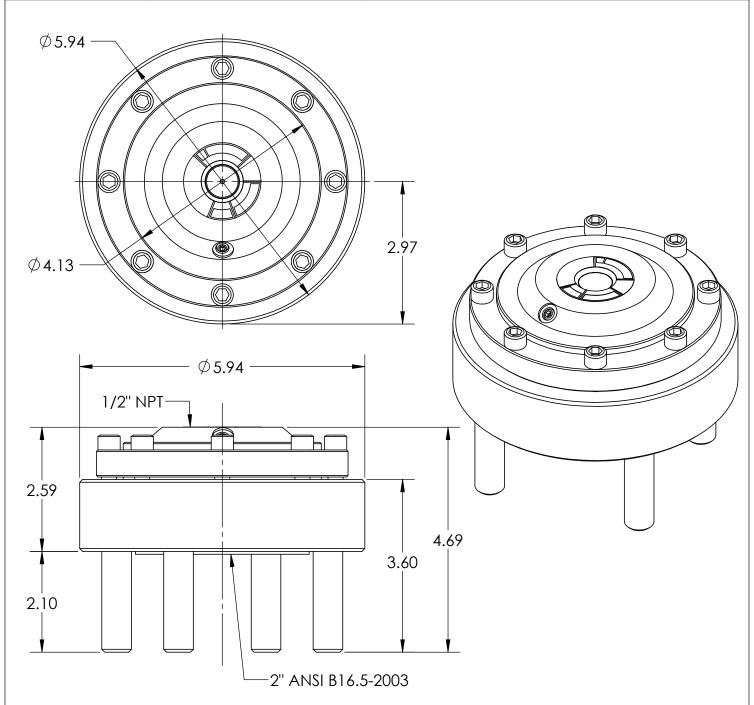

|                                  | •    | А | 0005001                                      | RELEASED (   | GENERAL DIMS. | MJS  | 7/29/2010 |
|----------------------------------|------|---|----------------------------------------------|--------------|---------------|------|-----------|
| This print certified correct for |      |   | General Dimensions                           |              |               |      |           |
| Customer's Name                  |      |   | TYPE: 702                                    |              |               |      |           |
|                                  |      |   | PROCESS CONN: 2" - INSTRUMENT CONN: 1/2" NPT |              |               |      |           |
|                                  |      |   | FLANGE RATING: 300 RF                        |              |               |      |           |
| Customer's Order No.             |      |   | Drawn MJS                                    | Date 7/29/10 | Date of Issue |      |           |
| Ashcroft Order No.               |      | ( | Checked                                      | Date         | SHEET-1       | Rev. |           |
| Certified by                     | Date |   | Approved                                     | Date         | 70A341        | 3    | Α         |